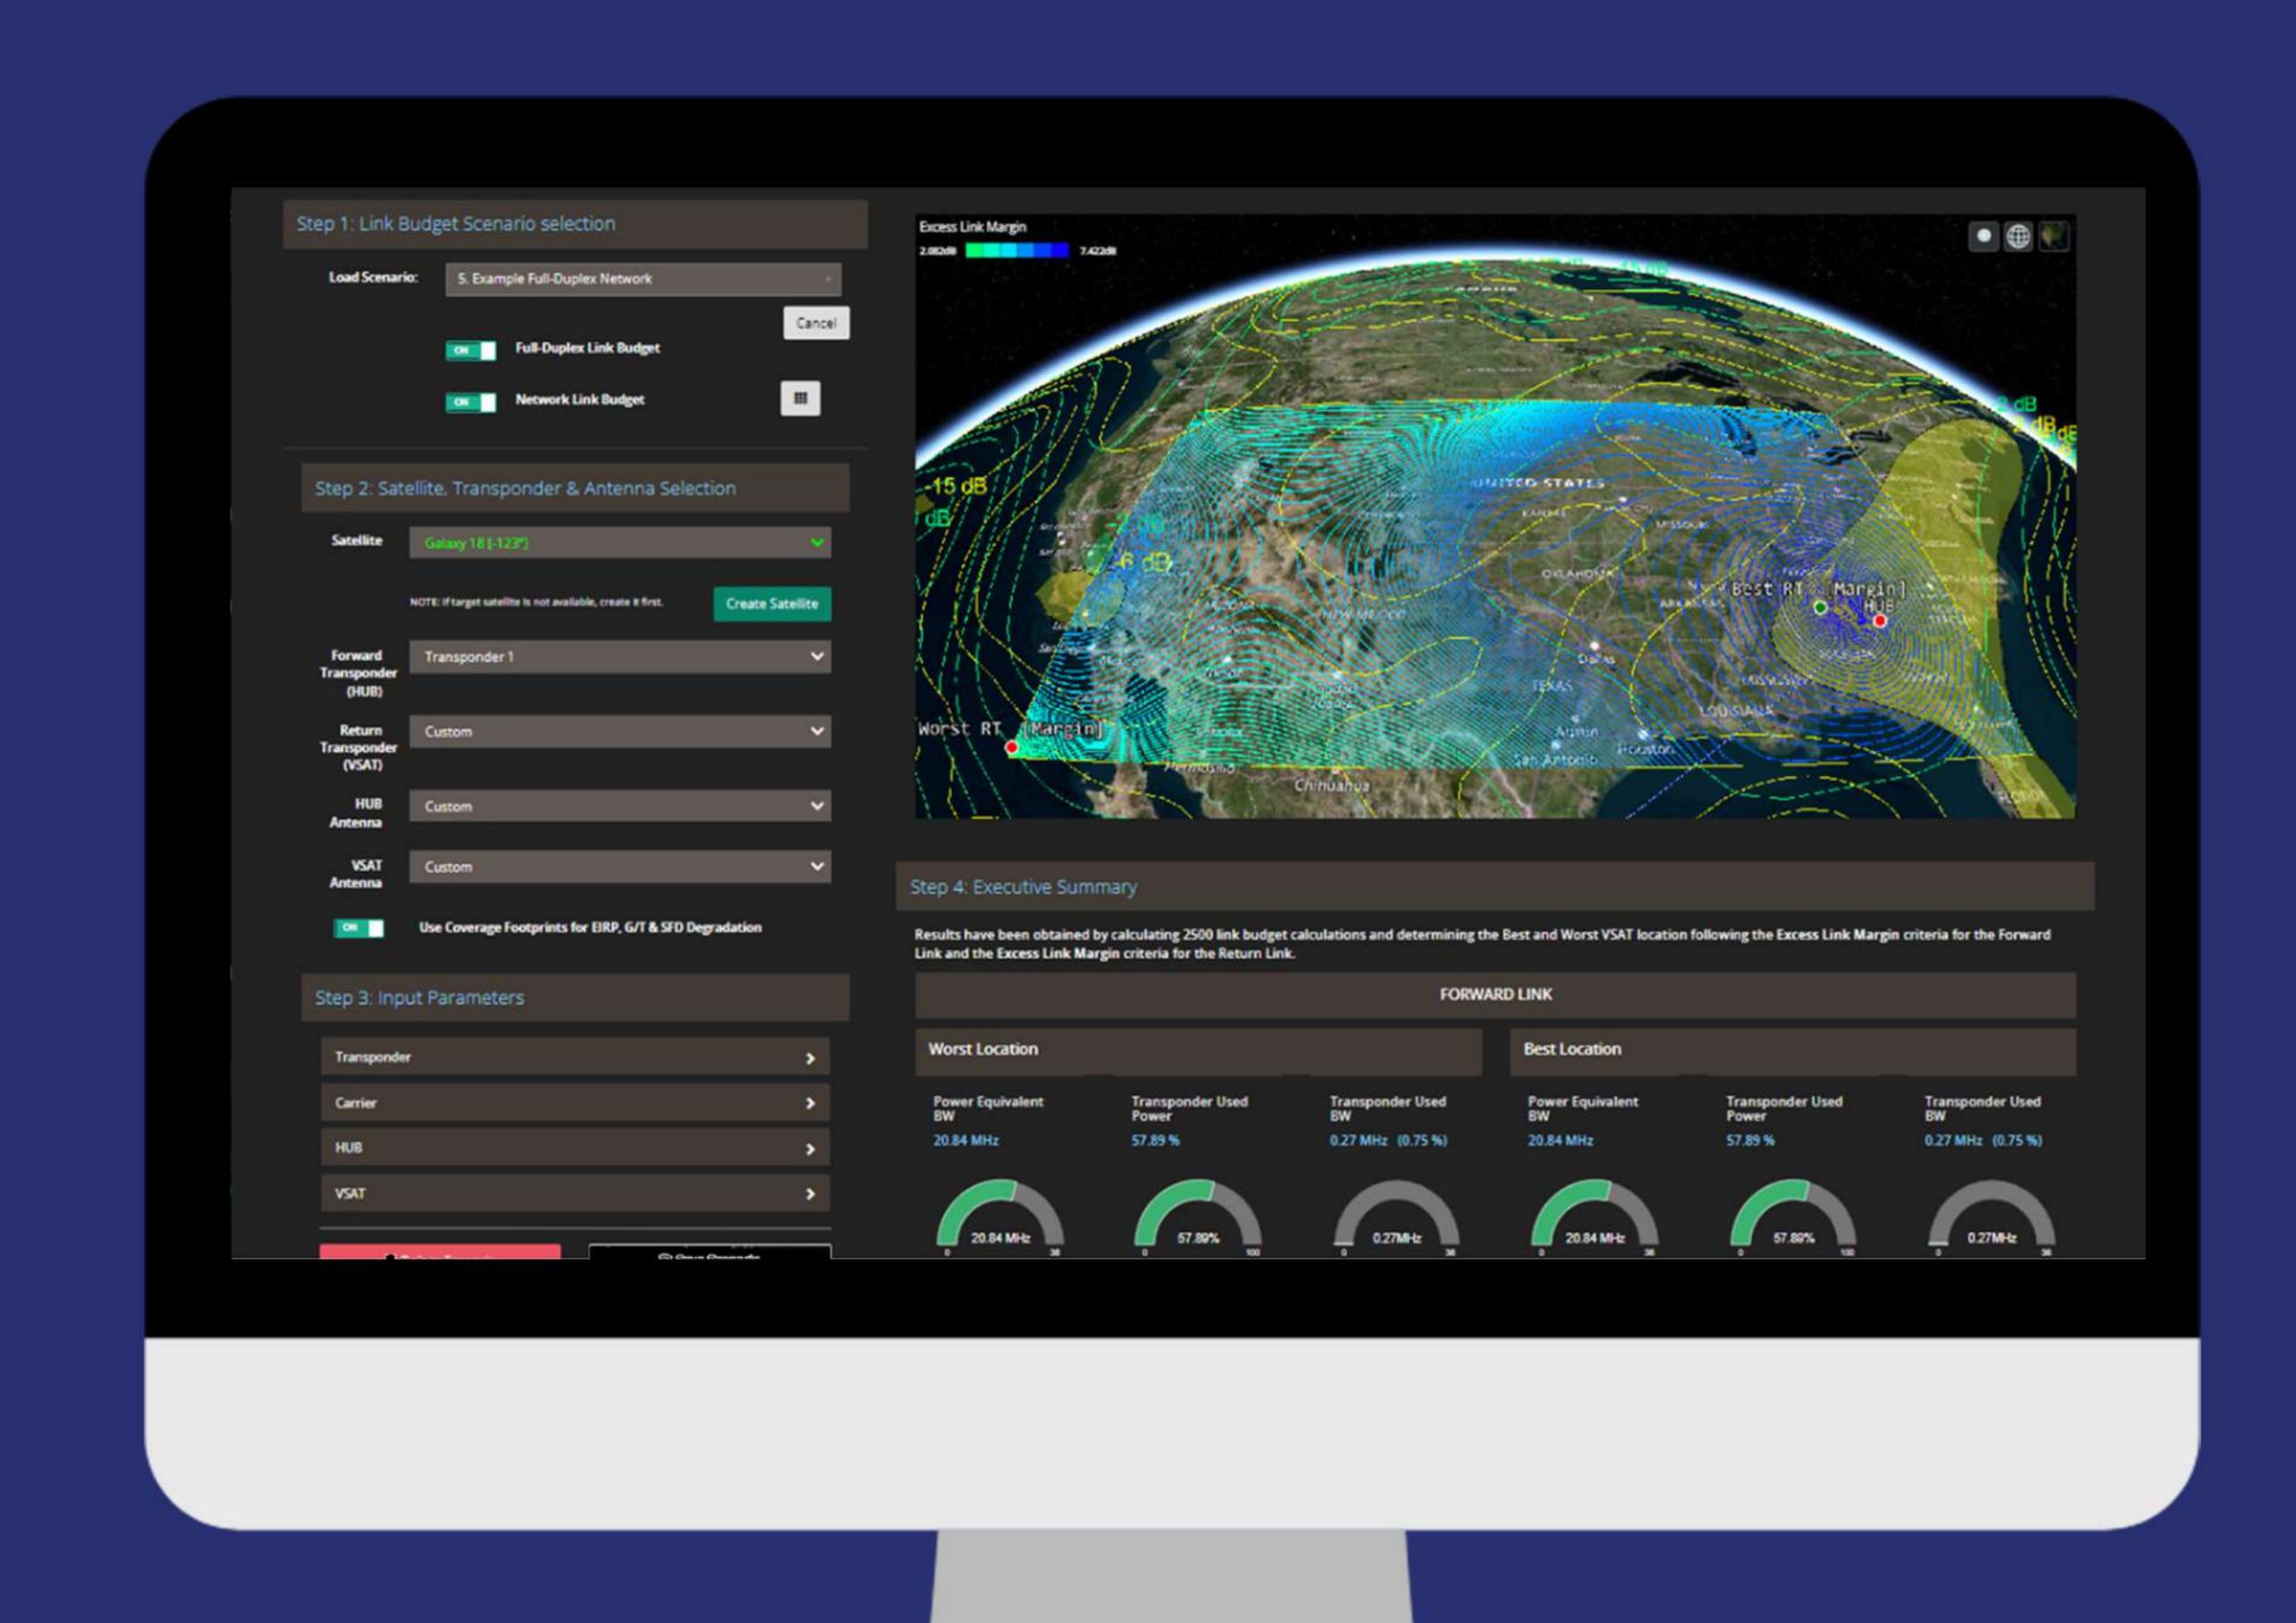

#### Features

- Easy to use web interface with Simple, Full-Duplex and ACM link budget calculations.
- Calculation with graphical beam & coverage representation, footprints use for calculation and visualization.
- Use of ITU recommendations for phenomenon modelling.
- Beam Budget enables to upload different type of satellites.
- Quick support thanks to shareable scenarios.
- Simple location on the map for network stations.
- Optimize Power Consumption, Antenna Size, ModCod and Margin over a drawable area.
- Customize executive summary & detailed reports in Excel & PDF with all results displayed.

#### Benefits

- Scalability of users, networks and satellites.
- 5000 results for only 35 inputs.
- Save your favorite set-ups for rapid retrieval.
- Web based tool, accessible anywhere & anytime.
- Cloud Based System.
- Minimizes time & effort, maximize ROI & increases revenue.
- GXT satellite file supported.
- Latest tech supported (LEO, MEO & Flat Panel Antennas).
- Accurate and detailed graphical report.