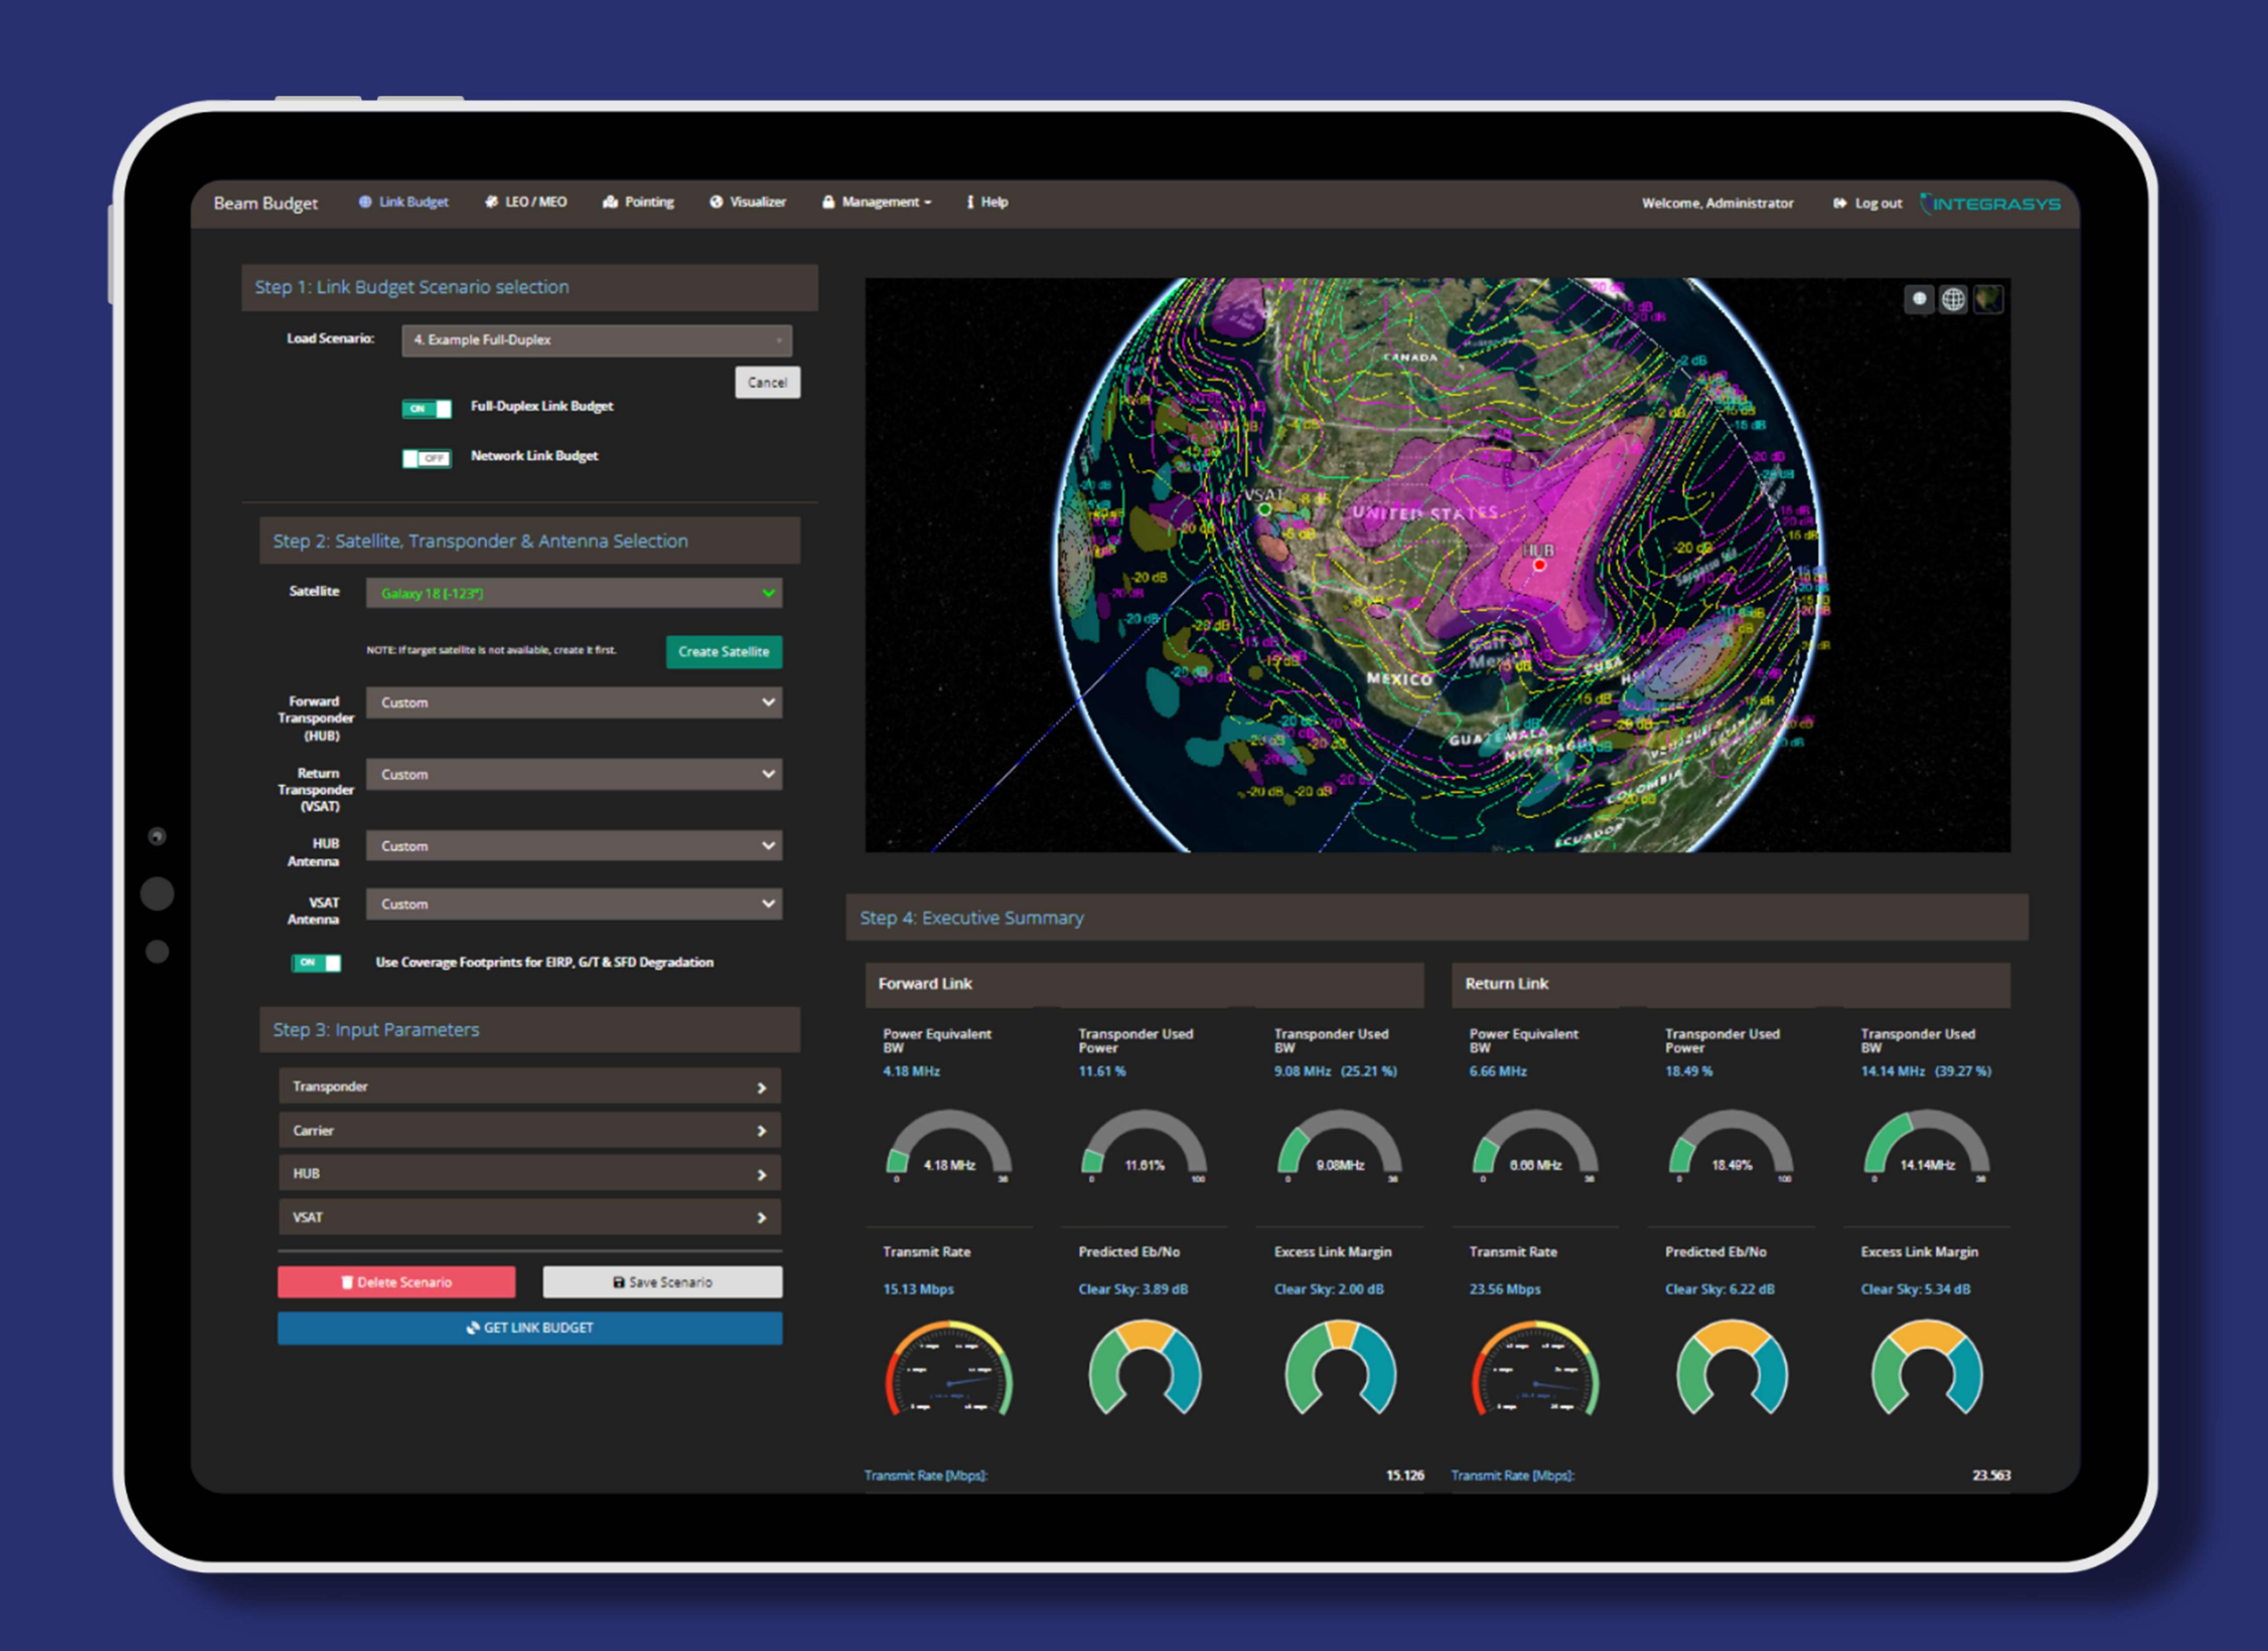

#### Features

- Easy to use web interface with Simple, Full-Duplex and ACM link budget calculations.
- Calculation with graphical beam & coverage representation, footprints use for calculation and visualization.
- Use of ITU recommendations for phenomenon modelling.
- Beam Budget enables to upload different type of satellites.
- Quick support thanks to shareable scenarios.
- Simple location on the map for network stations.
- Optimize Power Consumption, Antenna Size, ModCod and Margin over a drawable area.
- Customize executive summary & detailed reports in Excel & PDF with all results displayed.

#### Benefits

- Scalability of users, networks and satellites.
- 5000 results for only 35 inputs.
- Save your favorite set-ups for rapid retrieval.
- Web based tool, accessible anywhere & anytime.
- Cloud Based System.
- Minimizes time & effort, maximize ROI & increases revenue.
- GXT satellite file supported.
- Latest tech supported (LEO, MEO & Flat Panel Antennas).
- Accurate and detailed graphical report.